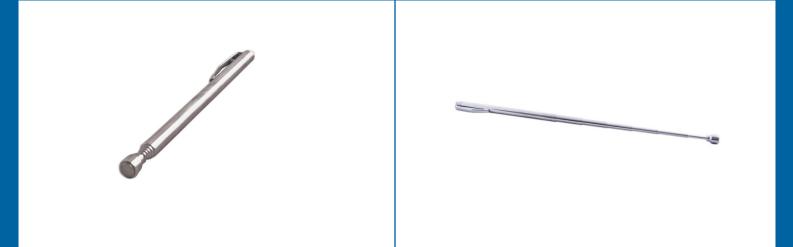

## **Pick-up Tool - Magnetic/Telescopic**

Magnetic pick-up tool, with a long telescopic reach of 635mm, ideal for retrieval from deep, hard to access areas. The magnetic head is 6mm diameter offering a lift capacity of up to 500g, strong enough to recover larger screws and bolts. The tool folds up to a compact length of 124mm and there is a clip for convenient pocket storage.

## **Additional Information**

- Magnetic, extending pick-up tool, with pocket clip.
- Lifting capacity up to 500g (1.3lb).
- 6mm diameter magnetic head.
- Telescopic, extends from 124mm to 635mm.
- · Includes pocket clip.